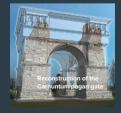

Pivoting range: –

**WITH THE POWER OF FANTASY** 

The magic projection system – is a viewing module an amazing depth effect which projects images on real objects.

# VISHOLO 3D

Housing: stainless steel, sandblasted Column: wood, galvanised steel

Colour: steel grev

**Dimension:** 450 x 250 x 1540 mm Weight (incl. pillar): approx. 18 kg

Field of vision: 45°

Optical system: 3D overlay