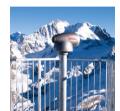

#### VISCOPE

The intelligent sightseeing telescope – is the only information telescope which superimposes information in the viewing field of the observer

#### VISCOPE

Housing: anodised aluminum casting Column: steel, galvanised

Colour: aluminium grey

**Dimensions:** 450 x 300 x 1540 mm Weight (incl. pillar): approx. 27 kg

Field of vision: 35°

Optical system: parallax-free overlay