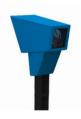

#### VISCOPE

The intelligent sightseeing telescope – is the only information telescope which superimposes information in the viewing field of the observer

#### VISCOPE

Housing: anodised aluminum casting Column: steel, galvanised

Colour: aluminium grey

**Dimensions:** 450 x 300 x 1540 mm Weight (incl. pillar): approx. 27 kg

Field of vision: 35°

Optical system: parallax-free overlay